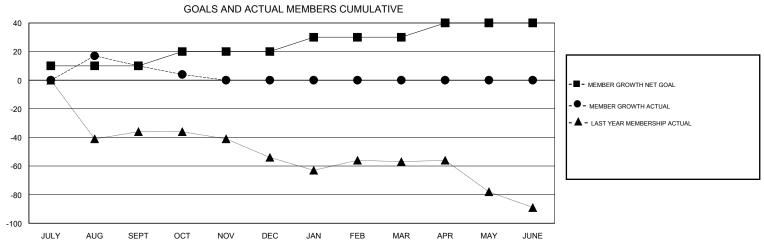

## MONTHLY MEMBERSHIP PROGRESS REPORT

District 110CO

NETHERI ANDO







| DROPPED CLUBS: 0  DROPPED MEMBERS |              | 26 CLUBS OF 81 ADDED 1 OR MORE NEW MEMBERS | GENDER DISTRIBU<br>MALE<br>FEMALE                             | 1,683 (84.91%)<br>299 (15.09%) |         |
|-----------------------------------|--------------|--------------------------------------------|---------------------------------------------------------------|--------------------------------|---------|
| DECEASED  CLUB CANCELLED  OTHER   | 2<br>0<br>27 | CLICK HERE FOR CUMULATIVE MEMBERSHIP DATA  | TOTAL FAMILY UNIT MEMBERS 1  FAMILY MEMBERS PAYING HALF  DUES |                                | 10<br>5 |
| TOTAL                             | 29           |                                            |                                                               |