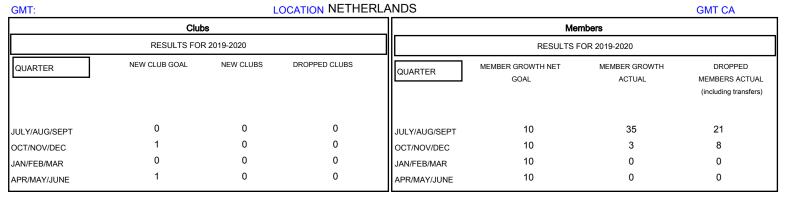

## MONTHLY MEMBERSHIP PROGRESS REPORT

District 110CO

NETHERI ANDO







| DROPPED CLUBS: 0  DROPPED MEMBERS |              | 26 CLUBS OF 81 ADDED 1 OR MORE NEW MEMBERS | GENDER DISTRIBU<br>MALE<br>FEMALE                             | 1,683 (84.91%)<br>299 (15.09%) |         |
|-----------------------------------|--------------|--------------------------------------------|---------------------------------------------------------------|--------------------------------|---------|
| DECEASED  CLUB CANCELLED  OTHER   | 2<br>0<br>27 | CLICK HERE FOR CUMULATIVE MEMBERSHIP DATA  | TOTAL FAMILY UNIT MEMBERS 1  FAMILY MEMBERS PAYING HALF  DUES |                                | 10<br>5 |
| TOTAL                             | 29           |                                            |                                                               |